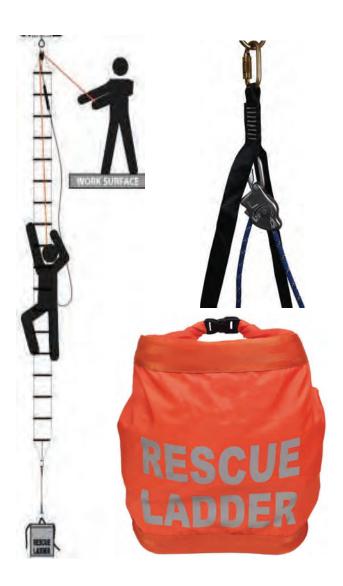

## Size/Dimensions:

18 ft Ladder

#### Features:

Ballistic nylon Safety Orange bag with reflective lettering and roll top closure, 18 ft nylon web/ aluminum rung ladder, Designed for rescuing a worker in the event of a fall with minimal prior rescue training, Simple to deploy using the existing or a temporary anchor point, Allows the victim to climb efficiently and safely with the added safety of the rope grab system