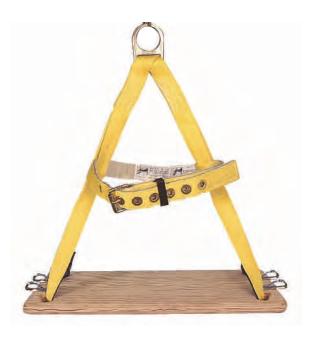

# **Bosun's Seat**

# Materials:

Laminated Marine Plywood Polyester and Nylon web

## Features:

4 bucket snaps 4 point nylon suspension system with Polyester waist belt