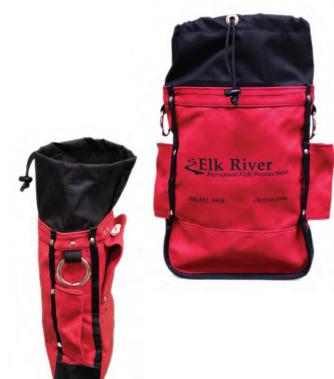

## **Heavy Duty Drawstring Bolt Bag**

Part Number: 84523

Size:

13"L x 3"W x 10"D

Materials:

Red Cotton Duck fabric Black Nylon webbing

Features:

Heavy duty red cotton duck bolt bag Cordura drawstring closure 4" Belt tunnel 2 tool slots and 2 tool rings Rivet reinforced seams Reinforced bottom