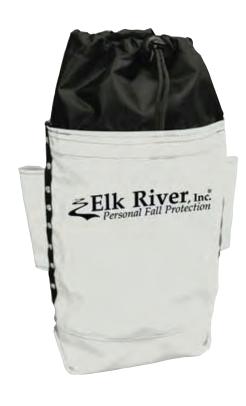

## **DEEP BOLT BAG**

Part Number:

84522

**Dimensions:** 

4" x 9" x 14" deep

Materials:

Canvas,

Black Cordura drawstring closure

Features:

Heavy duty canvas bolt bag,

Cordura drawstring closure,

4" Belt tunnel,

2 side tool slots.

Rivet reinforced seams.

Reinforced bottom,

Inside Pocket