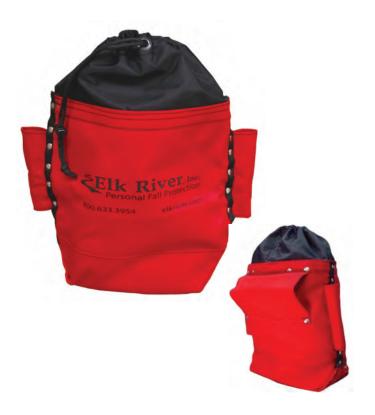

## **Drawstring Bolt Bag**

Part Number:

84521

Size:

4" x 10" x 9"

Materials:

Red Bag cotton duck

Black Cordura drawstring closure

Features:

Heavy duty red cotton duck bolt bag

Cordura drawstring closure

4" Belt tunnel

2 side tool slots

Rivet reinforced seams

Reinforced bottom

Type Use: