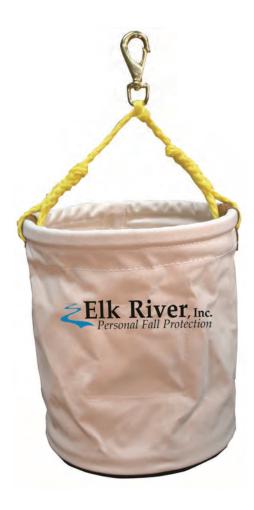

## **Cotton Duck Bucket**

Part Number:

84403

Size:

12" x 15"

**Materials:** 

White cotton duck

**Features:** 

Heavy duty white cotton duck bucket

Plastic bottom

Inside pocket

Brass snaphook on rope handle

Type Use:

General / Construction / Industrial / Tower

**Working Capacity:** 

80 lbs