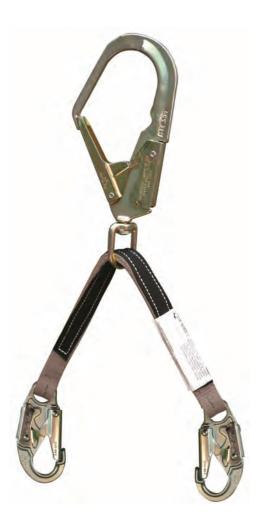

## Technical Data Sheet Rebar Web Assembly

Part Number and Size: 29761 - 1" X 18"

Materials:

Nylon

Features:

Swivel Rebar Hook, 3.6M gate Snaphooks each leg, 3.6M gate

Man-Rating:

Man-rated to 310lbs