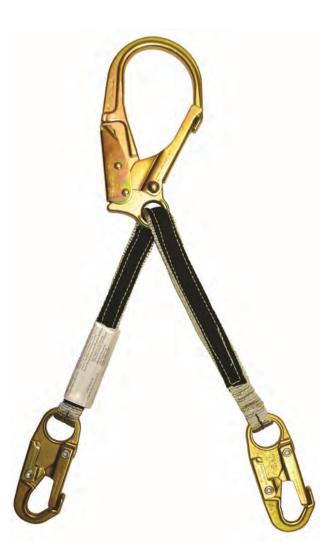

## Technical Data Sheet Rebar Web Assembly

Part Number and Size:

29740 - 14"

29741 - 18"

29743 - 24"

29745 - 36"

Materials:

Nylon

Features:

3,600 lb Rebar Hook

3,600 lb Snaphook on each leg

Man-Rating / Tensile Strength:

Man-rated to 310lbs

Tensile Strength: 5,000 lbs

Type Use:

General / Construction / Industrial / Tower