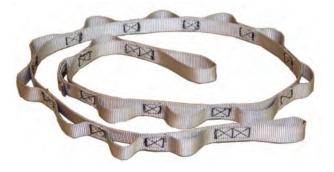

Daisy Chain Part Number/Length: 26213 - 3'

26216 - 6'

Materials/Features:

1" wide Polyester web 3600 lb Tensile strength

Warning! All Elk River, Inc. products must be used in the specified manner for which they are intended. Instructions must be read, understood and followed prior to use. Users should be trained in the proper use of this equipment prior to use. Failure to use in the specified manner could result in serious injury or death. Check with local authorities for regulations governing the use of fall protection. This product conforms to OSHA and applicable fall protection standards at date of manufacture.