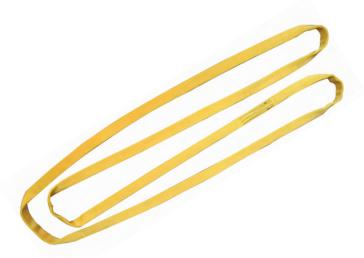

## Rigging Slings

Not For Fall Arrest

Heavy Duty Endless Sling Part Number/Length:

26833 - 3' 26834 - 4' 26836 -6'

Materials/ Features:

1" wide Polyester Yellow outer webbing with orange inner core 5000 lb Tensile strength