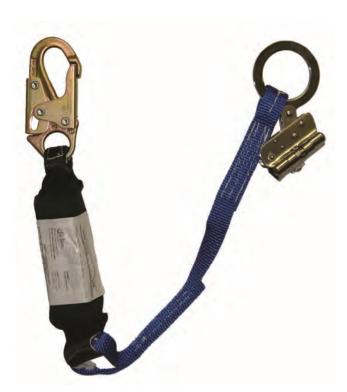

## **Features:**

5/8" Trailing Rope Grab with 2" ring, Anti-Inversion device built in to alert upside down installation, Energy-Absorbing ZORBER Web Lanyard, Zsnaphook with 3.6M Gate