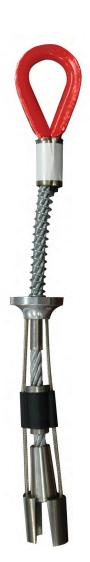

## **Anchorage Connector**

use of fall protection. This product conforms to OSHA and

applicable fall protection standards at date of manufacture.

Part Number and Size:

13080 - 3/4"

13081 - 1"

Materials:

Galvanized Cable, 304 Stainless Steel

**Features:** 

Concrete Anchorage Connector, Portable, Reusable, Can be installed and used horizontally or vertically

Type Use:

General / Construction / Industrial

Specifications: (concrete substrate only) 3/4" dia x 3" deep hole minimum 1" dia x 4-1/2" deep hole minimum

Strength:

3/4" - 5,000 lbs

1" - 10,000 lbs

Man-Rated:

Man-rated to 400 lbs

**Proof Tested:** 

100% proof tested

Meets or Exceeds: