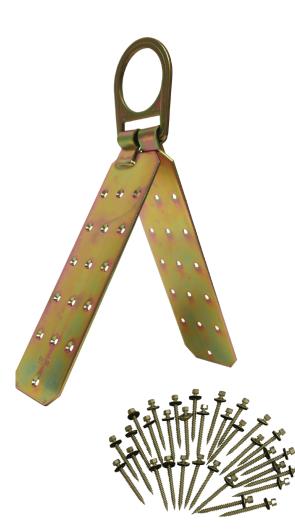

## **Reusable Roof Anchor with Screws**

Part Number: 13053

Dimensions: 14-1/6" x 3"

Materials: Steel

Features:

Hinged at D-ring for variable roof pitch applications or flat installation

32 - #9x2" woodgrip screws