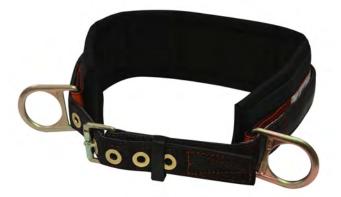

## Technical Data Sheet

# Eagle® DL Body Belt



#### Part Number:

03281 S, 03282 M, 03283 L, 03284 XL, 03285 2XL, 03286 3XL

#### **Materials:**

Polyester, Nylon

#### **Features:**

5" Backpad2 D-rings at hips for positioning Removable Belt

### Type Use:

Work Belts are for positioning only: they must be used in combination with a full body harness for fall arrest applications.

Warning! All Elk River, Inc. products must be used in the specified manner for which they are intended. Instructions must be read, understood and followed prior to use. Users should be trained in the proper use of this equipment prior to use. Failure to use in the specified manner could result in serious injury or death. Check with local authorities for regulations governing the use of fall protection. This product conforms to OSHA and applicable fall prot